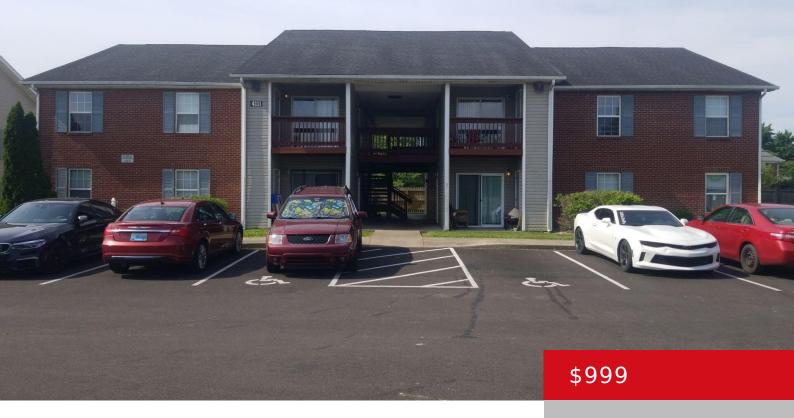

## 4109 BLUE LICK CT, 6, LOUISVILLE, KY 40229

http://zhomesre.com

This 2 bed, 1 bath offers extra storage on patio/balcony. It has washer and dryer hookups and is equipped with a dishwasher. The property has a playground and is close to a a wide variety of restaurants and shopping centers. Rent: \$999, Deposit: \$999 Pets welcome, restrictions may apply. \$99 COB/Admin fee due at closing.

### **Basics**

**Type:** Apartment **Status:** Pending

**Bedrooms: 2** beds **Bathrooms: 1** bath

Area: 800 sq ft Lot size: 0 sq ft

Year built: 1997 Lot Features: Level

County Or Parish: Jefferson Subdivision Name: BLUE LICK GARDEN