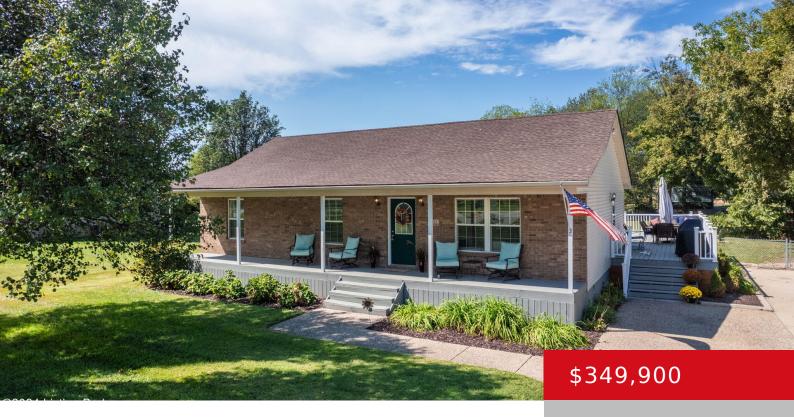

# 411 TANGLEWOOD RD, SHEPHERDSVILLE, KY 40165

http://zhomesre.com

Heres YOUR opportunity to own that perfect ranch in Bullitt County! Situated on nearly an acre, this open kitchen and living room concept, 3 BR, 2 FULL bath RANCH has everything you need. Need large gathering space? This one has it inside and out! Need updated primarybath? Its got it! Did you see the HUGE [...]

## **Basics**

**Type:** Single Family Residence **Status:** Active Under Contract

**Bedrooms: 3** beds **Bathrooms: 2** baths

**Area: 1410** sq ft **Lot size: 37897.2** sq ft

Year built: 2003 Lot Features: Cleared, Level