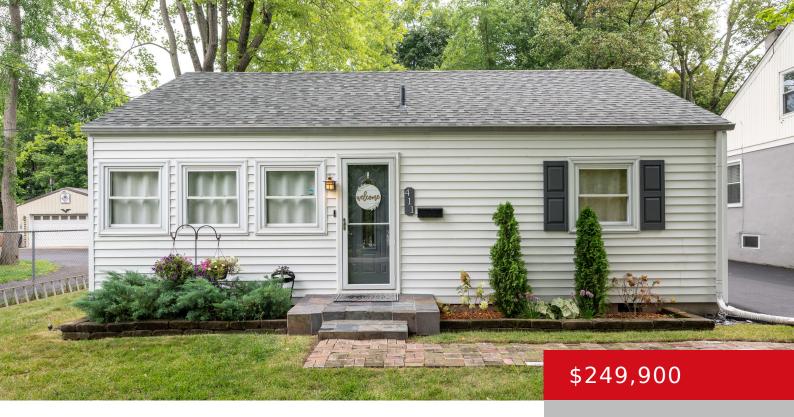

### 411 WOOD RD, LYNDON, KY 40222

http://zhomesre.com

Look at this little charmer! Located in the HEART of Lyndon close to all the shopping and dining of Oxmoor, Lyndon, and St.

Matthews. As you pull in the drive a beautiful manacured lawn greets you as you approach the front door As you enter the home you are greeted with a warm and cozy [...]

### **Basics**

**Type:** Single Family Residence **Status:** Pending

Bedrooms: 3 beds

Area: 1120 sq ft

Lot size: 6882 sq ft

Year built: 1947 County Or Parish: Jefferson

**Subdivision Name:** LYNNHURST **Bathrooms Full:** 2

# **Building Details**

Foundation Details: Crawl Space Stories: 1

**Electric:** Residential **Roof:** Shingle

Construction Materials: Wood Frame, Vinyl Siding

Basement: None