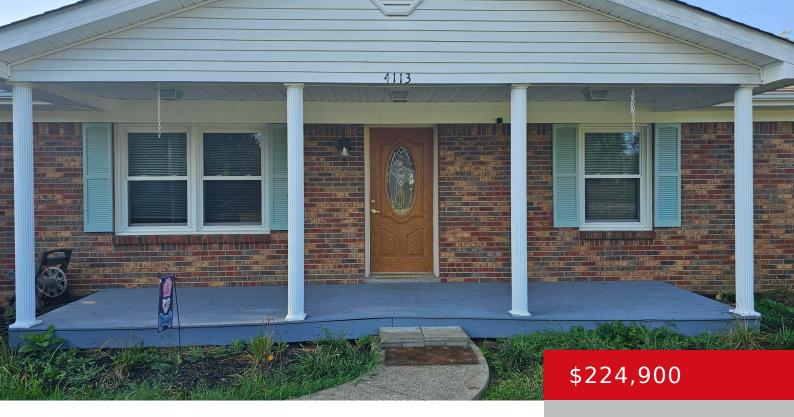

# 4113 ROSSLAND DR, BARDSTOWN, KY 40004

http://zhomesre.com

What a great place to live! Here at 4113 Rossland in Bardstown is your new home. This 1404 sq ft, 3 BR 1.5 BA home is waiting for you! Features new Paint, cabinets, countertops and flooring. Updated main bath and a half bath in the master bedroom. Laundry area with pantry as a bonus!! Plenty [...]

### **Basics**

Type: Single Family Residence

**Bedrooms: 3** beds **Area: 1404** sq ft

**Year built:** 1975

County Or Parish: Nelson

**Bathrooms Full:** 1

**Status:** Pending

Bathrooms: 2 baths

# **Building Details**

Stories: 1 Electric: Residential

Fencing: Chain Link Roof: Shingle

Construction Materials: Brick Basement: None

### **Amenities & Features**

**Cooling:** Central Air **Exterior Features:** Porch, Deck

Utilities: Public Water Parking Features: None

**Heating:** Forced Air