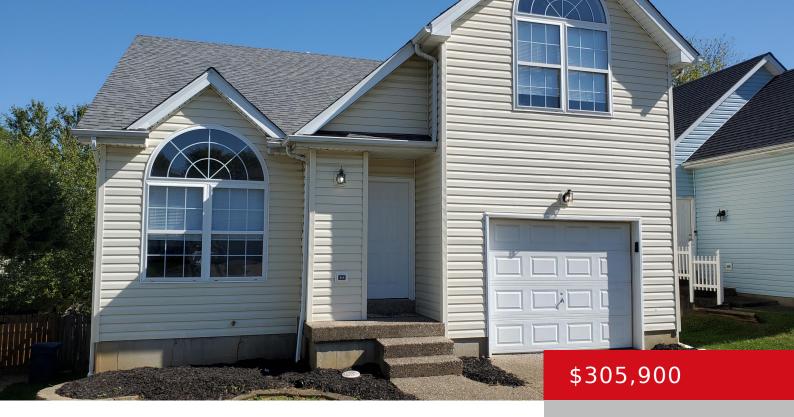

# 4119 MIMOSA VIEW DR, LOUISVILLE, KY 40299

http://zhomesre.com

The search is OVER! Welcome to 4119 Mimosa View Dr! This over 2400 TOTAL sq ft 1.5 story 3-4 BEDROOM, 2 FULL BATH, FULLY updated home offer all NEW APPLIANCES, NEW QUARTZ COUNTERTOPS, TILE BACKSPLASH, NEW LVP FLOORING, NEW CARPET, FRESH PAINT, NEW ROOF, and a BEAUTIFUL, FULLY PRIVACY FENCED BACK YARD! Need tons of [...]

### **Basics**

**Type:** Single Family Residence

**Bedrooms: 3** beds

**Area: 2458** sq ft

Year built: 1997

County Or Parish: Jefferson

**Bathrooms Full: 2** 

Status: Active