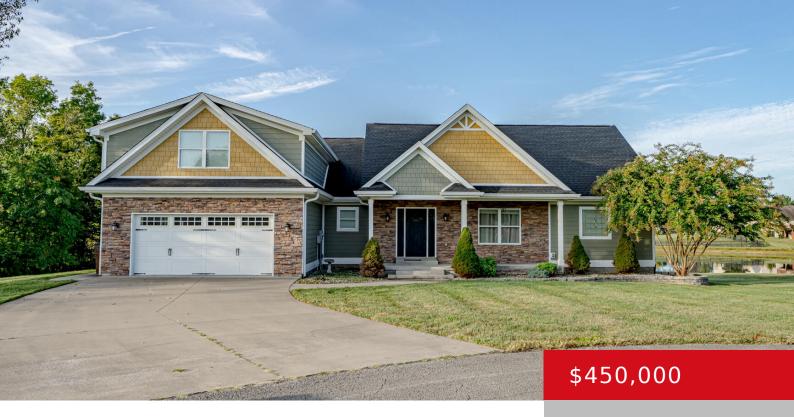

# 412 MEADOWVIEW DR, TAYLORSVILLE, KY 40071

http://zhomesre.com

Have you been waiting for that house that checks all the boxes and has all the upgrades? Your wait is over! Check out this newer home built in 2015 at the end of a cul-de-sac in a quiet neighborhood located in the convenient Elk Creek area of Spencer County. Are you ready to come home [...]

#### **Basics**

**Type:** Single Family Residence **Status:** Pending

**Bedrooms: 4** beds **Bathrooms: 3** baths

**Area: 2579** sq ft **Lot size: 65776** sq ft

Year built: 2015 Lot Features: DeadEnd

County Or Parish: Spencer Subdivision Name: MEADOWVIEW ESTATES

### **Building Details**

Foundation Details: Crawl Space Stories: 1

**Electric:** Residential **Fencing:** None

**Roof:** Shingle **Construction Materials:** Wood Frame, Stone, Fiber

Cement

**Garage Spaces:** 2 **Basement:** None

#### **Amenities & Features**

**Cooling:** Central Air **Fireplaces Total:** 1

**Exterior Features:** Deck, Pond **Utilities:** Electricity Connected, Propane, Septic

System, Public Water

Parking Features: Attached, Entry Front, Heating: Propane, Heat Pump