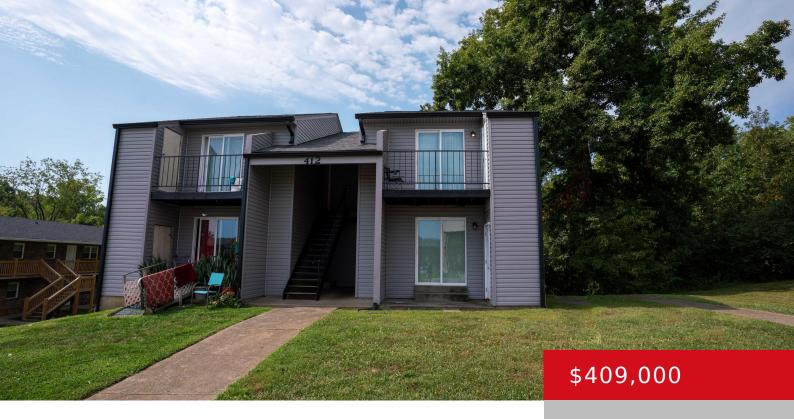

## 412 WOOD CREEK DR, RADCLIFF, KY 40160

http://zhomesre.com

Attention Investors!!! This 6-unit building located in Radcliff is a great addition to your investment portfolio. 4 units have been recently remolded. The building consists of (six) 1-Bedroom, 1-Bath Units, individually metered, tenants pay all utilities (including water), all units have central air & dedicated parking. Landlord pays trash & lawncare.

## **Basics**

Type: Apartment

**Bathrooms: 0** baths **Lot size: 0.4** sq ft

Lot Features: Cul De Sac

**Subdivision Name: ELMWOOD GARDENS** 

**Status:** Active Under Contract

**Area: 3440** sq ft **Year built:** 1983

## **Building Details**

Architectural Style: Other Electric: MultiFamily

**Roof:** Shingle **Construction Materials:** Wood Frame

## **Amenities & Features**

Cooling: Central Air Exterior Features: Deck, Porch

**Utilities:** City Sewer, City Water, Fuel:Natural **Heating:** Forced Air, Natural Gas