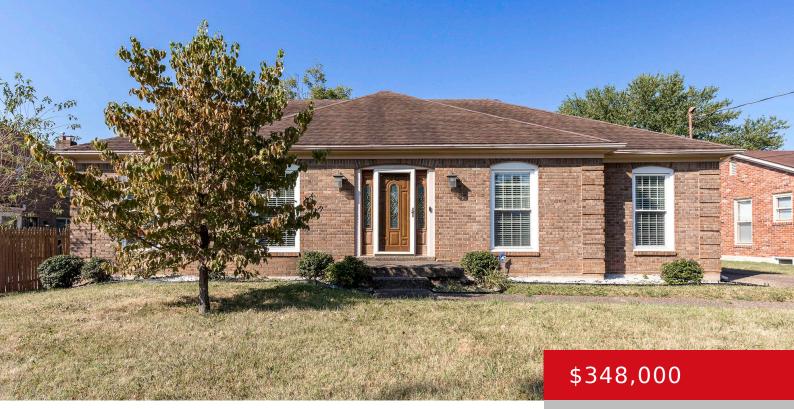

# **4120 HUNSINGER LN, LOUISVILLE, KY 40220** http://zhomesre.com

Beautiful Brick Ranch in the very popular Breckinridge Estates with close to 3000sq ft finished living space!! Gorgeous hardwood flooring greets you at the front door! Formal Living Room, Dining Room, wonderful functional kitchen with newer cabinets and appliances. Kitchen is eat in and opens to a spacious family room with a brick fireplace. What [...]

- 2 beds
- 3 baths
- Single Family Residence
- Active Under Contract
- 3140 sq ft

#### Basics

Type: Single Family Residence Bedrooms: 2 beds Area: 3140 sq ft Year built: 1985 County Or Parish: Jefferson Bathrooms Full: 2 Status: Active Under Contract
Bathrooms: 3 baths
Lot size: 8799 sq ft
Lot Features: Sidewalk
Subdivision Name: BRECKENRIDGE ESTATES

## **Building Details**

Foundation Details: Poured Concrete Electric: Residential Roof: Shingle Garage Spaces: 2 Stories: 1 Fencing: Privacy, Partial, Wood Construction Materials: Brick Basement: Finished