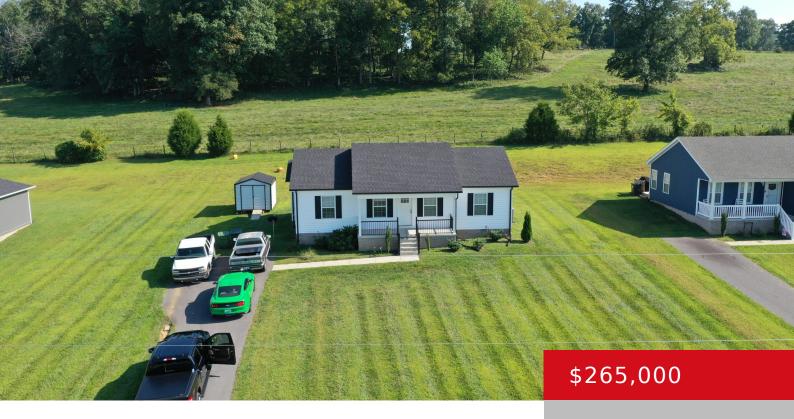

#### **413 AGAPE RD, MUNFORDVILLE, KY 42765** http://zhomesre.com

Located in the newly developed Peaceville Acres subdivision of rural Hart County, this property is just a brief 5-minute drive from essential conveniences in Munfordville, KY. The home features a welcoming 6' x20' porch and a spacious 12' x16' screened patio, ideal for relaxing or entertaining amidst the natural surroundings. Inside, the kitchen and bathrooms [...]

- 3 beds
- 2 baths
- Single Family Residence
- Active
- 1222 sq ft

## Basics

Type: Single Family Residence Bedrooms: 3 beds Area: 1222 sq ft Year built: 2021 County Or Parish: Hart Bathrooms Full: 2 Status: Active Bathrooms: 2 baths Lot size: 24829.2 sq ft Lot Features: Cleared Subdivision Name: NONE