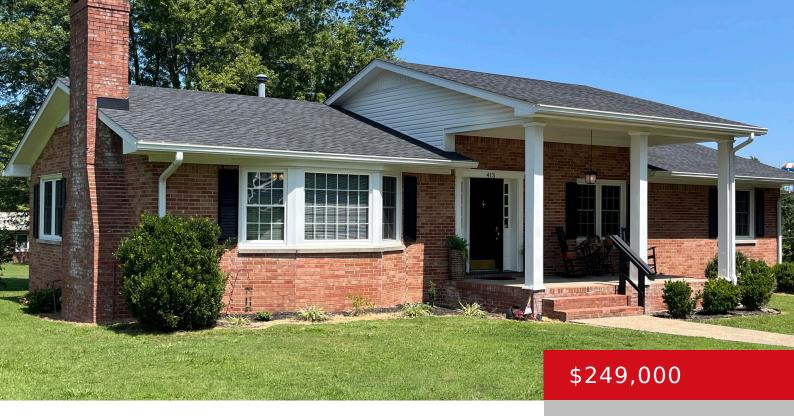

## 413 TILDEN ST, LEITCHFIELD, KY 42754

http://zhomesre.com

BEAUTIFUL HOME: This beauty features a remodeled kitchen with new cabinetry & countertops leading to formal dining room. Upon entry into front door foyer, you'll see to your left the spacious, yet very inviting living room complete with fireplace & new gas logs. Down the hall, there are 3 bedrooms along with fully renovated bathroom. [...]

### **Basics**

**Type:** Single Family Residence **Status:** Pending

Bedrooms: 3 beds

Area: 2959 sq ft

Bathrooms: 2 baths

Lot size: 33977 sq ft

Year built: 1978 Lot Features: Cleared, DeadEnd, Level

County Or Parish: Grayson Subdivision Name: NONE

# **Building Details**

**Foundation Details:** Poured Concrete **Stories:** 1

Electric: Residential Fencing: None

Roof: Shingle Construction Materials: Brick
Garage Spaces: 2 Basement: Walkout Part Fin

## **Amenities & Features**

**Cooling:** Central Air **Fireplaces Total:** 2

Exterior Features: Patio, Out Buildings, Porch, Utilities: Electricity Connected,

Deck Fuel: Natural, Public Sewer, Public Water