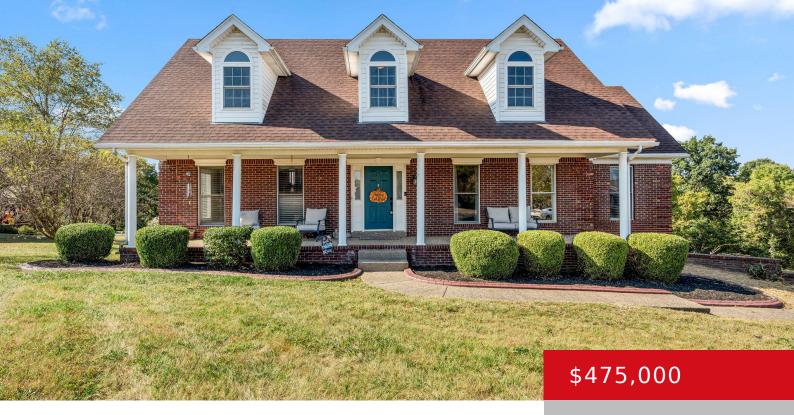

#### **415 OAK RIDGE DR, TAYLORSVILLE, KY 40071** http://zhomesre.com

Don't miss out! Schedule your showing before its gone! Muse see beautifully crafted Cape Cod-style home, complete with a walk out finished basement, on a spacious lot and cul de sac. The home boasts three generously sized bedrooms, two full bathrooms, and a convenient half bath, ensuring plenty of room for family and guests. The [...]

- 3 beds
- 3 baths
- Single Family Residence
- Active
- 3035 sq ft

### Basics

Type: Single Family ResidenceStatus: ActiveBedrooms: 3 bedsBathrooms: 3 bathsArea: 3035 sq ftLot size: 33976.8 sq ftYear built: 1997Lot Features: Covt/Restr, DeadEndCounty Or Parish: SpencerSubdivision Name: HILLSBOROUGH ESTATESBathrooms Full: 2Subdivision Name: HILLSBOROUGH ESTATES