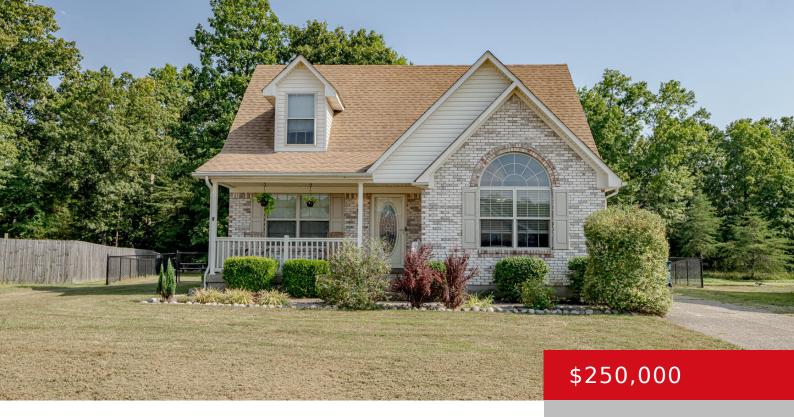

# 415 SHADY GLEN CIR, SHEPHERDSVILLE, KY 40165

http://zhomesre.com

Charming Cape Cod home in Shepherds Glen, featuring 3 bedrooms, 2 full baths, and 1300 sq ft of well-maintained living space on a .8-acre lot. The property includes a first floor primary bedroom, fenced yard, a shed, and a serene pond. Enjoy the outdoors from the covered front porch or the large back deck overlooking [...]

#### **Basics**

**Type:** Single Family Residence **Status:** Pending

Bedrooms: 3 beds

Area: 1300 sq ft

Bathrooms: 2 baths

Lot size: 34848 sq ft

Year built: 19 County Or Parish: Bullitt

**Subdivision Name:** SHEPHERDS GLEN **Bathrooms Full:** 2

## **Building Details**

Foundation Details: Crawl Space Stories: 2

**Electric:** Residential **Fencing:** Chain Link

Roof: Shingle Construction Materials: Brick, Vinyl Siding

Basement: None

### **Amenities & Features**

Cooling: Central Air Exterior Features: Porch, Deck, Pond

**Utilities:** Electricity Connected, Public Sewer, Public **Parking Features:** Driveway

Water

Heating: Heat Pump