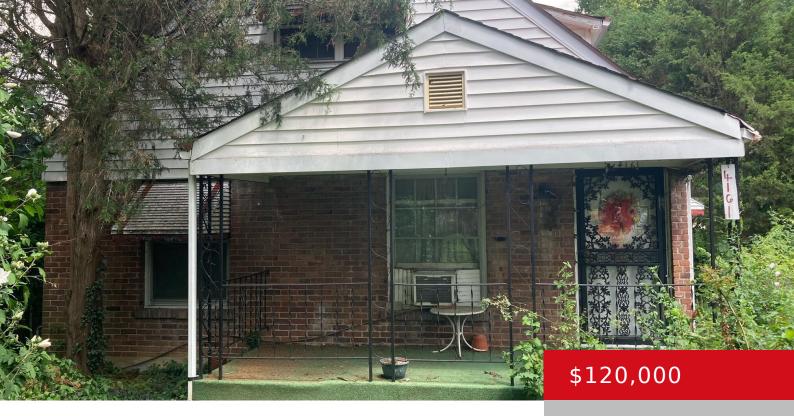

# 4161 WHEELER AVE, LOUISVILLE, KY 40215

http://zhomesre.com

Great investment opportunity. Home has 2 full living quarters and would make a great multi generational living situation, or perfect for living in one sections and renting the other. Property is being sold as-is.

- 5 beds
- 2 baths
- Single Family Residence
- Active
- 2690 sq ft

#### Basics

Type: Single Family Residence Bedrooms: 5 beds Area: 2690 sq ft Year built: 1955 Subdivision Name: HAZELWOOD Status: Active Bathrooms: 2 baths Lot size: 4356 sq ft County Or Parish: Jefferson Bathrooms Full: 2