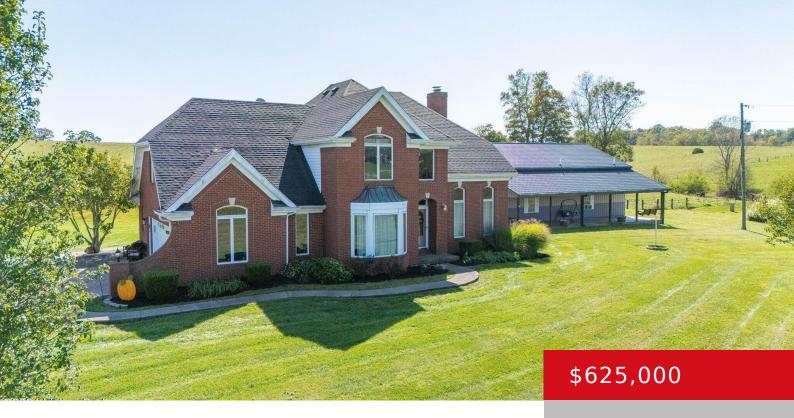

# 4166 HIGHWAY 36 E, CARROLLTON, KY 41008

http://zhomesre.com

Welcome to this beautiful two-story brick home situated on 6 sprawling acres in Carroll County, Kentucky! This spacious 4-bedroom, 3.5-bathroom residence offers both charm and modern upgrades, making it the perfect retreat just minutes from the interstate. Inside, you'll find newly installed flooring throughout, along with a completely remodeled kitchen featuring updated cabinetry, countertops, and [...]

### **Basics**

Type: Single Family Residence

**Bedrooms: 4** beds

**Area: 3092** sq ft

Year built: 1996

County Or Parish: Carroll

Bathrooms Full: 3

**Status:** Active

Bathrooms: 5 baths

Lot size: 261360 sq ft

Lot Features: Cleared, Irregular

**Subdivision Name: NONE** 

# **Building Details**

**Foundation Details:** Poured Concrete **Stories:** 2

Electric: Residential Fencing: Partial, Wood

Roof: Shingle Construction Materials: Brick

**Garage Spaces:** 2 **Basement:** Partially finished

## **Amenities & Features**

**Cooling:** Heat Pump

Exterior Features: Patio, Pool - Above Ground,

Deck

Parking Features: Detached, Attached, Entry

Side, Driveway

**Fireplaces Total:** 1

**Utilities:** Electricity Connected, Septic