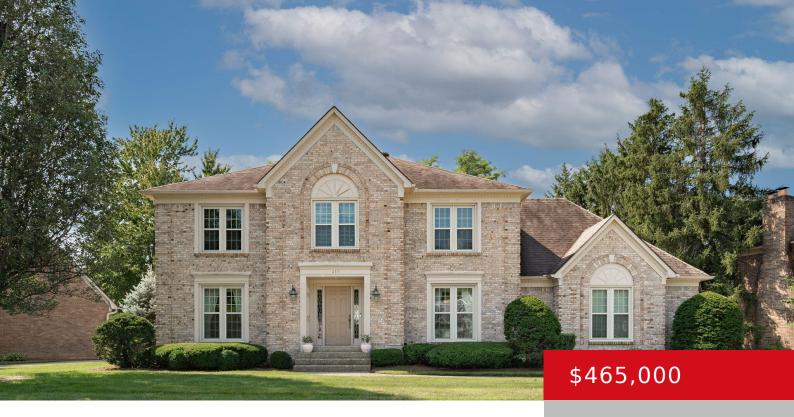

# 417 WILLOW STONE WAY, LOUISVILLE, KY 40223

http://zhomesre.com

Welcome home to 417 Willow Stone Way, a meticulously cared for 4 bed, 2.5 bath brick home in the Willow Wood subdivision near Middletown. Step into the foyer and you'll notice hardwood floors throughout most of the first level. To the left of the foyer is a sitting room with french doors that leads to [...]

#### **Basics**

**Type:** Single Family Residence **Status:** Pending

Bedrooms: 4 beds Bathrooms: 3 baths

**Area: 2871** sq ft **Lot size: 11761.2** sq ft

Year built: 1987 County Or Parish: Jefferson

**Subdivision Name: WILLOW WOOD Bathrooms Full: 2** 