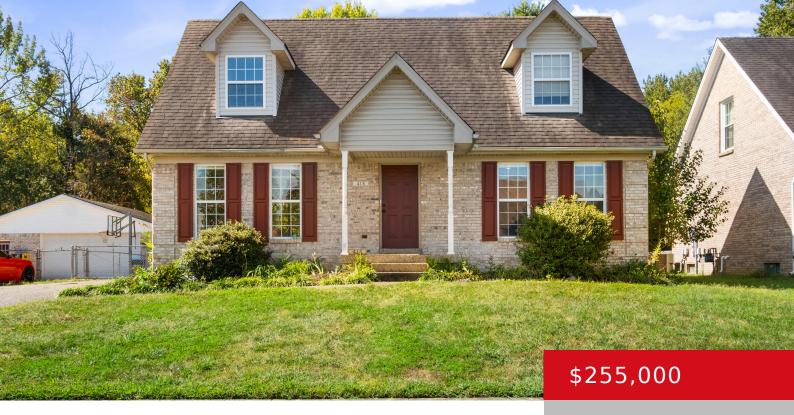

## 418 BABE DR, FAIRDALE, KY 40118

http://zhomesre.com

Welcome to 418 Babe Drive! This delightful 3-bedroom, 2-bathroom Cape Cod home has classic charm that meets modern updates. Nestled in a serene neighborhood, this residence boasts a fresh coat of paint and beautiful floors making it a perfect blend of cozy and contemporary. Three generously sized bedrooms offer comfort, privacy and plenty of closet [...]

### **Basics**

**Type:** Single Family Residence

**Bedrooms: 3** beds

**Area: 1514** sq ft **Year built:** 1999

County Or Parish: Jefferson

**Bathrooms Full: 2** 

Status: Pending

Bathrooms: 2 baths