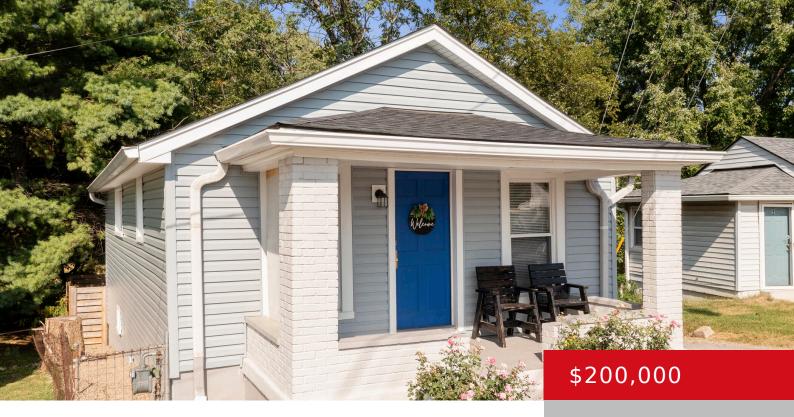

## 4185 RESERVOIR AVE, LOUISVILLE, KY 40213

http://zhomesre.com

Welcome to the Reservoir Ave! Updates galore in this unique property. Cosmetically updated in 2022 with all new kitchen appliances, all new flooring or refinished hardwood, all new light fixtures, a new patio, and an easy-maintenance backyard. Updated exterior in 2024. New roof, new siding, insulation added in the attic and sprayfoam in the crawlspace [...]

#### **Basics**

**Type:** Single Family Residence

Bedrooms: 1 bed Bathrooms: 1 bath

Area: 1134 sq ft Lot size: 2613.6 sq ft

**Year built:** 1920 **County Or Parish:** Jefferson

**Status:** Active

**Subdivision Name:** ZACHARY TAYLOR **Bathrooms Full:** 1

### **Amenities & Features**

Cooling: Central Air Exterior Features: Patio, Porch

**Utilities:** Electricity Connected, Fuel:Natural, Public **Parking Features:** Off-Street Parking,

Sewer, Public Water Street, Driveway