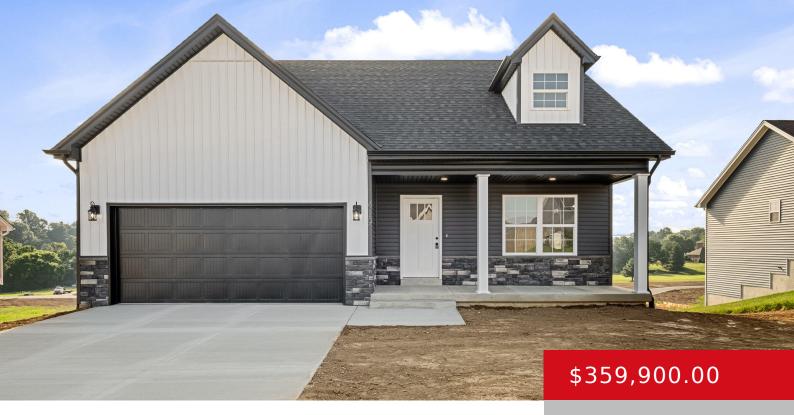

# **419 TURNBERRY CT, VINE GROVE, KY 40175**

http://zhomesre.com

1-year builders warranty offered with the purchase of this home. This is one of the last new construction builds in The Landings of VineGrove that's not already sold or under contract. 419 Turnberry Ct is a beautiful home with 3 bedrooms, 2 1/2 baths, and a walkout basement with a covered deck! The primary bedroom [...]

#### **Basics**

**Type:** Single Family Residence **Status:** Active

**Bedrooms: 3** beds **Bathrooms: 3** baths

Area: 1989 sq ft

Year built: 2024

Lot size: 16988.4 sq ft

County Or Parish: Hardin

Subdivision Name: THE LANDINGS Bathrooms Full: 2