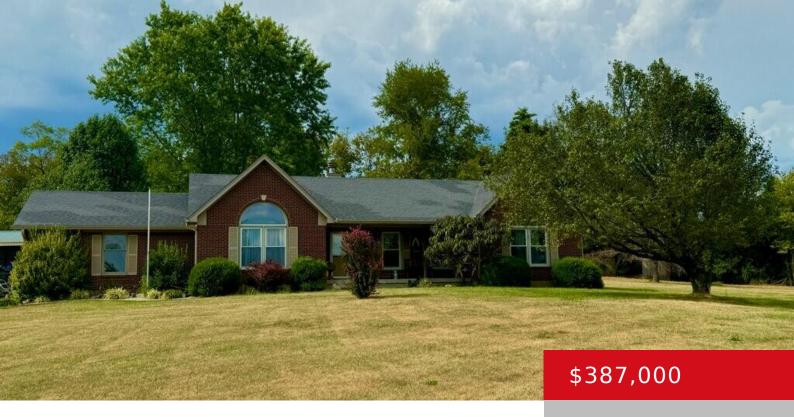

## 420 BOB JEFF RD, SHELBYVILLE, KY 40065

http://zhomesre.com

Welcome to your dream home nestled in the heart of Shelby County! This beautifully updated ranch-style residence offers 1,725 sqft of comfortable living space, perfect for those seeking tranquility without sacrificing convenience. Set on a generous 3.47-acre lot, you can enjoy the serenity of country living while being just a short drive from the vibrant [...]

### **Basics**

**Type:** Single Family Residence

**Bedrooms: 3** beds

**Area: 1725** sq ft

Year built: 1999

**Subdivision Name: NONE** 

**Status:** Pending

Bathrooms: 2 baths

# **Building Details**

Foundation Details: Crawl Space Stories: 1

Electric: Residential Roof: Shingle

**Construction Materials:** Brick **Garage Spaces:** 2

Basement: None