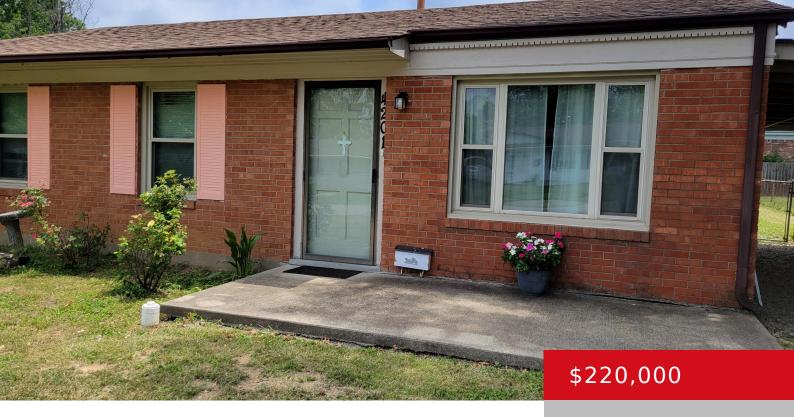

# 4201 ANGEL TERRACE, JEFFERSONTOWN, KY 40299

http://zhomesre.com

Affordable brick home in Desirable Jeffersontown! Needs some updates, but a solid, liveable home! Extra large storage closet. Huge 2 car detached garage (26'10"x26'5"), and fenced yard.

#### **Basics**

**Type:** Single Family Residence **Status:** Active

Bedrooms: 3 beds

Area: 916 sq ft

Lot size: 8015 sq ft

Year built: 1960 County Or Parish: Jefferson

**Subdivision Name:** NONE **Bathrooms Full:** 1

## **Building Details**

Stories: 1 Electric: Residential

Fencing: Chain Link Roof: Shingle

**Construction Materials:** Brick **Garage Spaces:** 2

Basement: None