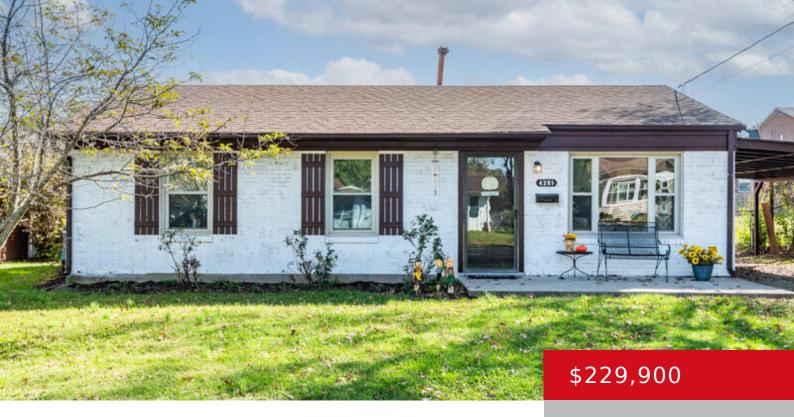

## **4201 ANGEL TERRACE, LOUISVILLE, KY 40299**

http://zhomesre.com

Affordable brick home in desirable Jeffersontown. Huge 2 car detached garage (26'-10'' x 26-'5'') . and fenced yard. Fresh paint, new flooring, kitchen appliances can stay. Extra large storage closet. Clean and ready for you!

#### **Basics**

**Type:** Single Family Residence **Status:** Active

Bedrooms: 3 beds

Area: 916 sq ft

Lot size: 8015 sq ft

Year built: 1960 County Or Parish: Jefferson

**Subdivision Name:** NONE **Bathrooms Full:** 1

# **Building Details**

**Foundation Details:** Slab **Stories:** 1

Electric: Residential Fencing: Chain Link

Roof: Shingle Construction Materials: Brick

**Garage Spaces:** 2 **Basement:** None

## **Amenities & Features**

Cooling: Central Air Exterior Features: Porch

Utilities: Electricity Connected, Fuel:Natural, Public Sewer, Public Parking Features: Detached

Water

Heating: Forced Air, Natural Gas