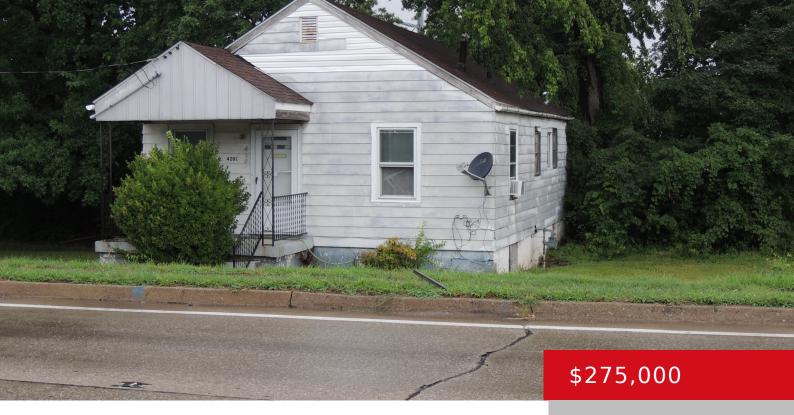

## **4201 OUTER LOOP, LOUISVILLE, KY 40219**

http://zhomesre.com

Now is your chance to invest in this property that is located in a prime location. Surrounded by commercial property. High traffic area. Currently rented as a single family home. 2 bedrooms, 1 bath. 2 car detached garage. 4201 Outer Loop and 4207 Outer Loop will only be sold as a package.

- 2 hads
- 1 bath
- Single Family Residence
- Residential
- Active
- 780 sq ft

### **Basics**

**Category:** Residential

Status: Active

Bathrooms: 1 bath

Lot size: 13503.6 sq ft

County Or Parish: Jefferson

**Bathrooms Full:** 1

Type: Single Family Residence

Bedrooms: 2 beds

**Area: 780** sq ft

Year built: 1951

**Subdivision Name: NONE** 

# **Building Details**

Architectural Style: Bungalow Foundation Details: Crawl Space

Stories: 1 Electric: Residential

Fencing: None Roof: Shingle

**Construction Materials:** Vinyl Siding **Garage Spaces:** 1