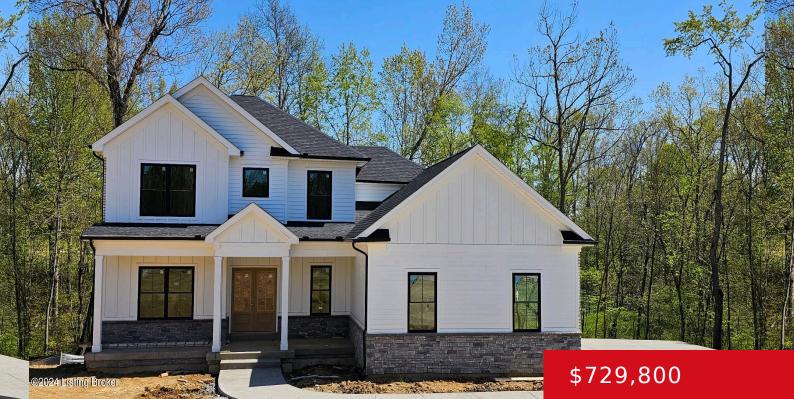

#### 4203 BALLARD RIDGE CT, SMITHFIELD, KY 40068

http://zhomesre.com

New Construction available Spring 2024

- 3 haths
- Single Family Residence
- Residentia
- Active
- 2244 sq ft

#### Basics

Category: Residential Status: Active Bathrooms: 3 baths Lot size: 43560 sq ft County Or Parish: Oldham Bathrooms Full: 2 Type: Single Family Residence Bedrooms: 4 beds Area: 2244 sq ft Year built: 2024 Subdivision Name: Estates of Ballard Woods