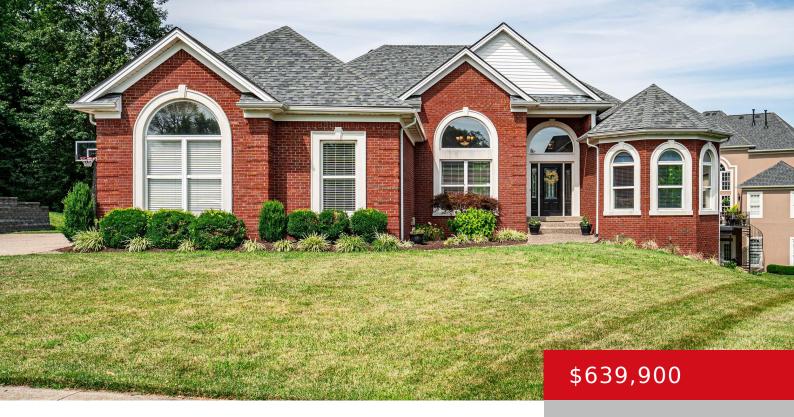

# 4204 DELOUVRE WAY, FLOYDS KNOBS, IN 47119

http://zhomesre.com

Wonderful updated home in desirable Woods of Lafayette situated on a quiet cul-de-sac lot. This stylish one story with walkout basement features an open floor plan concept on the main level with amazing natural light and primary suite offering luxurious bath & huge closet. The residence has 4 bedrooms and 3.5 baths with ample space [...]

- 4 heds
- 4 haths
- Single Family Residence
- Active
- 3442 sq ft

### **Basics**

Type: Single Family Residence Status: Active

Bedrooms: 4 beds Bathrooms: 4 baths

Area: 3442 sq ft Lot size: 20735 sq ft

Year built: 2004 Lot Features: Covt/Restr, Cul De Sac, Sidewalk, Cleared, Level

# **Building Details**

**Foundation Details:** Poured Concrete **Stories:** 1

**Electric:** Residential **Fencing:** Other

**Roof:** Shingle **Construction Materials:** Brick

Garage Spaces: 3 Basement: Walkout Finished, Walkout Part Fin

## **Amenities & Features**

**Cooling:** Central Air, Heat Pump Fireplaces Total: 1

**Exterior Features:** Tennis Court, Patio, Pool - In **Utilities:** Electricity Connected,

Ground, Porch, Deck Fuel:Natural, Public Sewer, Public Water