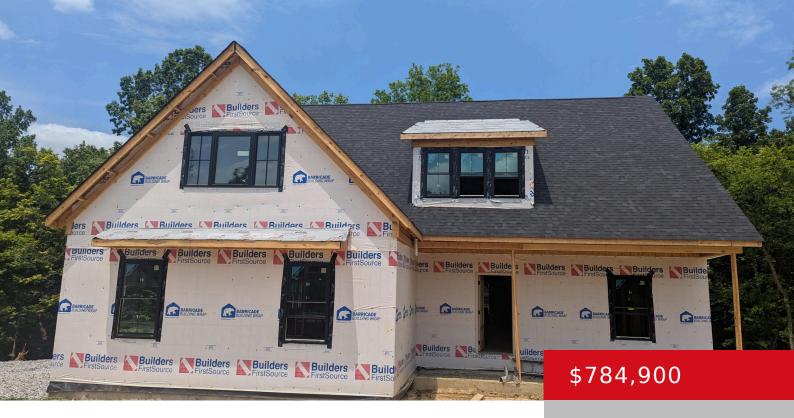

#### 4206 BALLARD RIDGE CT, SMITHFIELD, KY 40068

http://zhomesre.com

- 4 beds
- 3 baths
- Single Family Residence
- Active
- 2627 sq ft

### Basics

Type: Single Family Residence Bedrooms: 4 beds Area: 2627 sq ft Year built: 2025 Subdivision Name: Estates of Ballard Woods Status: Active Bathrooms: 3 baths Lot size: 44474 sq ft County Or Parish: Oldham Bathrooms Full: 2

## **Building Details**

Foundation Details: Poured Concrete Electric: Residential Construction Materials: Stone, Fiber Cement Basement: Walkout Unfinished Stories: 2 Roof: Shingle Garage Spaces: 2