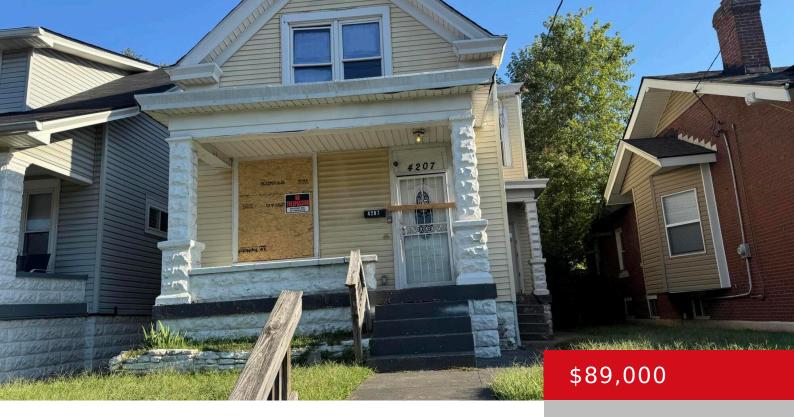

## 4207 W MARKET ST, LOUISVILLE, KY 40212

http://zhomesre.com

This 3-bedroom, 2.5-bath home has great potential with a little TLC. Featuring a spacious kitchen, fenced-in yard, and a basement, HVAC and water heater are 2 years old...it's perfect for a value-add project. Ideal for investors looking for a straightforward opportunity. Property sold As-Is Don't miss out!

### **Basics**

**Type:** Single Family Residence **Status:** Active

Bedrooms: 3 beds

Area: 2200 sq ft

Bathrooms: 3 baths

Lot size: 3859 sq ft

Year built: 1920 County Or Parish: Jefferson

**Subdivision Name:** FRAZEE PLACE **Bathrooms Full:** 2

# **Building Details**

Stories: 1 Electric: Residential

Fencing: Chain Link Roof: Shingle

Construction Materials: Wood Frame, Vinyl Siding Basement: Unfinished