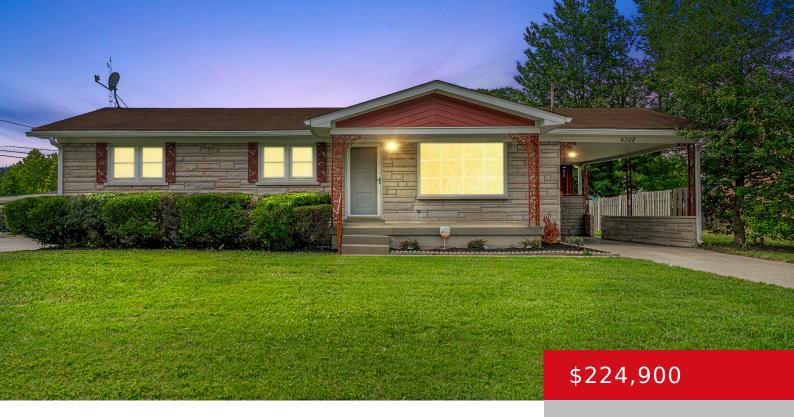

### 4208 GREENWELL LN, LOUISVILLE, KY 40216

http://zhomesre.com

Welcome to 4208 Greenwell Lane, a stunning three bedroom brick ranch with a finished basement. As you enter you will love the refinished hardwood floors and large living room and many updates throughout. The eat in kitchen with stainless appliances has plenty of room for a large group. Three bedrooms with new carpet and nice [...]

#### **Basics**

**Type:** Single Family Residence **Status:** Active Under Contract

Bedrooms: 3 beds Bathrooms: 2 baths

Area: 1650 sq ft Lot size: 9148 sq ft

Year built: 1964 Lot Features: Level, Storm Sewer