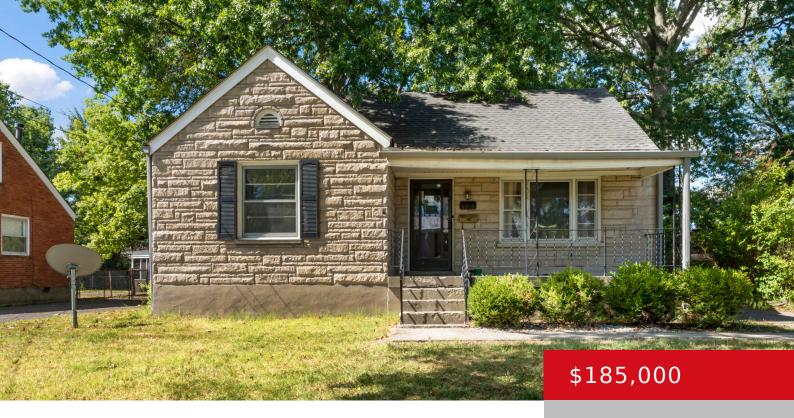

### **4208 NORENE LN, LOUISVILLE, KY 40219**

http://zhomesre.com

Welcome to this spacious 4 bedroom, 2 bathroom home! This property offers plenty of room for comfortable living, featuring a large backyard, a 1 car garage, and a partially finished basement. The home boasts an easy-to-navigate floor plan and is conveniently located near the highway, making it a great opportunity in a prime location.

### **Basics**

**Type:** Single Family Residence

Bedrooms: 4 beds
Area: 1541 sq ft
Year built: 1958

County Or Parish: Jefferson

**Bathrooms Full: 2** 

**Status:** Active Under Contract

Bathrooms: 2 baths
Lot size: 7640 sq ft
Lot Features: Level

# **Building Details**

**Foundation Details:** Poured Concrete **Stories:** 2

Electric: Residential Fencing: Chain Link

Roof: Shingle Construction Materials: Stone

Garage Spaces: 1 Basement: Walk-up, Walkout Part Fin