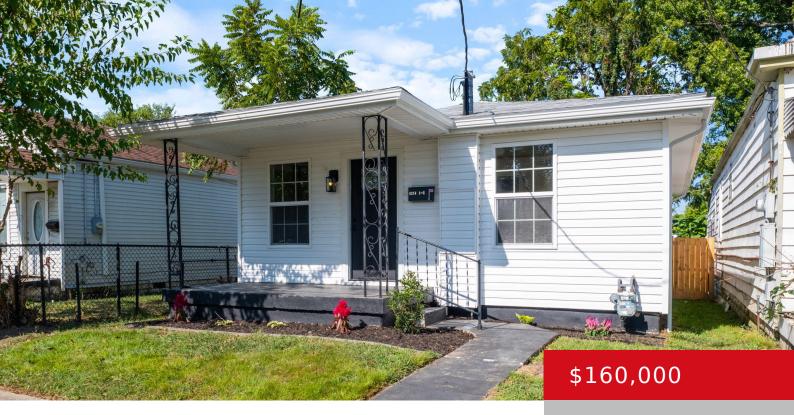

# 4214 1/2 WHEELER AVE, LOUISVILLE, KY 40215

http://zhomesre.com

Welcome to 4214 1/2 Wheeler Ave. This updated 3 bedroom 1 bath Ranch will grab your attention from the moment you pull up with amazing curb appeal. All new paint and flooring throughout. Kitchen has been totally updated with appliances to remain. The full bath was updated as well. The backyard is nice and private [...]

#### **Basics**

**Type:** Single Family Residence **Status:** Pending

**Bedrooms: 3** beds **Bathrooms: 1** bath

**Area: 828** sq ft **Lot size: 3049.2** sq ft

Year built: 1956 Lot Features: Sidewalk, Cleared, Level

## **Building Details**

**Foundation Details:** Crawl Space **Stories:** 1

Electric: Residential Fencing: Privacy, Full, Wood, Chain Link

Roof: Shingle Construction Materials: Vinyl Siding

**Garage Spaces:** 1 **Basement:** None

### **Amenities & Features**

**Cooling:** Central Air **Exterior Features:** Porch, Deck

Public Water Parking, Entry Rear, Street

Heating: Forced Air, Natural Gas