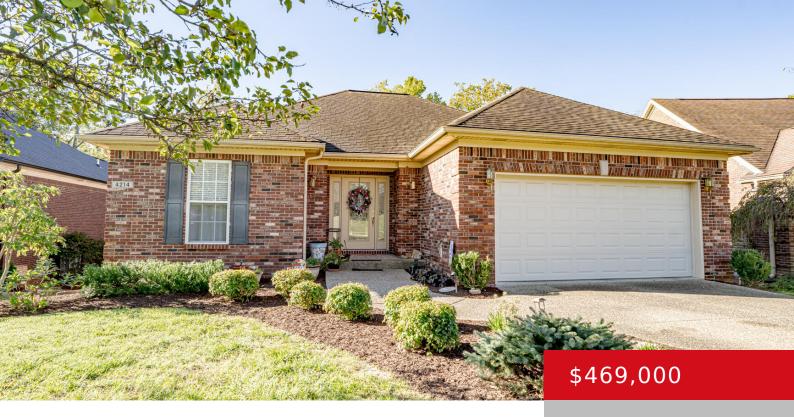

# 4214 BROOK FARM PL, LOUISVILLE, KY 40299

http://zhomesre.com

You will love this 3 Bedroom, 2 Full Bath, brick ranch home situated on a cul-de-sac with an unfinished walkout lower level that is light filled with windows overlooking a 2.5 acre nature preserve. Large Entry with lead glass front door, Great Room with vaulted ceiling and fireplace, Eat-in Kitchen that was remodeled in 2022 [...]

#### **Basics**

**Type:** Single Family Residence

Bedrooms: 3 beds Area: 1850 sq ft Year built: 2005

County Or Parish: Jefferson

**Bathrooms Full: 2** 

Status: Active

Bathrooms: 2 baths

**Lot size: 7840.8** sq ft

# **Building Details**

**Foundation Details:** Poured Concrete **Stories:** 1

Electric: Residential Roof: Shingle

Construction Materials: Brick Garage Spaces: 2

Basement: Walkout Unfinished

### **Amenities & Features**

**Cooling:** Central Air **Fireplaces Total:** 1

**Exterior Features:** Patio, Porch, Deck, **Utilities:** Electricity Connected, Fuel:Natural,

Creek Public Sewer, Public Water