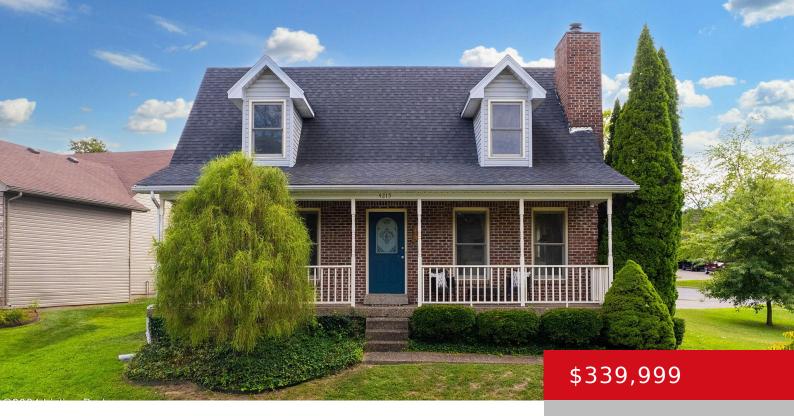

#### 4215 DANNY DR, NEW ALBANY, IN 47150

http://zhomesre.com

You'll love this 4 bedroom, 3 bathroom Cape Cod style home perched on a hill with a wonderful flat fenced backyard! It checks all the boxes with a big sunny living room, granite countertops with a breakfast bar, roomy dining area, big mudroom/breezeway, finished basement with a family room and a recreation room, first floor [...]

#### **Basics**

**Type:** Single Family Residence

Bedrooms: 4 beds
Area: 2456 sq ft

Year built: 1995

**Subdivision Name:** FOREST RIDGE

**Status:** Active

Bathrooms: 3 baths

**Lot size: 11325.6** sq ft

# **Building Details**

**Foundation Details:** Poured Concrete **Stories:** 2

Electric: Residential Fencing: Full

Roof: Shingle Construction Materials: Brick

**Garage Spaces:** 2 **Basement:** Partially finished