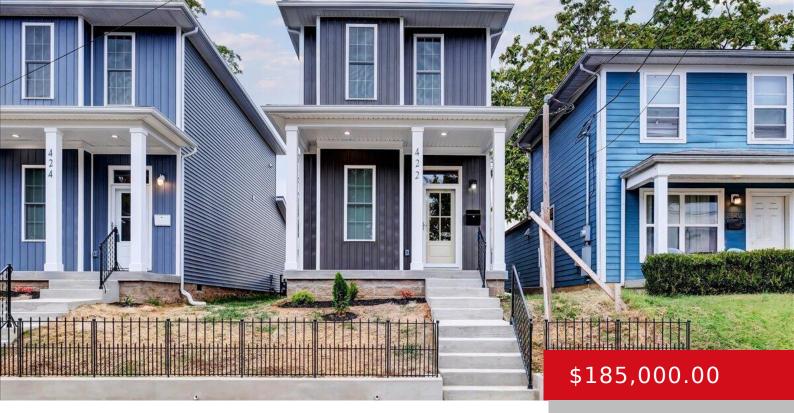

#### 422 DR W J HODGE ST, LOUISVILLE, KY 40203 http://zhomesre.com

Seller has announced a buyer(s) credit up to \$10,000 with a full price offer toward closing costs on this stunning new construction! TEN NEW HOMES SOLD with FOUR to go! Features: tall ceilings, appliances, 2.5 baths, first floor bedroom, USB ports and more! Upstairs has a Master Bedroom Ensuite and another bedroom. Additionally, buyer(s) can [...]

- 3 bed
  - 3 baths
  - Single Family Residence
  - Residentia
  - Active
- 1309 sq f

### Basics

Category: Residential Status: Active Bathrooms: 3 baths Lot size: 2540 sq ft County Or Parish: Jefferson Bathrooms Full: 2 Type: Single Family Residence Bedrooms: 3 beds Area: 1309 sq ft Year built: 2023 Subdivision Name: RUSSELL

# **Building Details**

Stories: 2 Fencing: Partial Construction Materials: Vinyl Siding

Electric: Residential Roof: Shingle Basement: None

## **Amenities & Features**

Cooling: Central Air Utilities: Public Sewer, Public Water Heating: Forced Air

Exterior Features: Porch Parking Features: Street