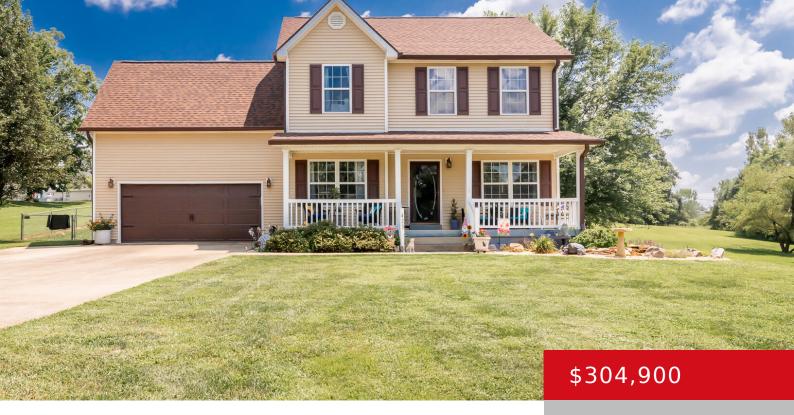

## **423 SIERRA DR, RINEYVILLE, KY 40162**

http://zhomesre.com

Motivated Sellers! \$1,500 carpet allowance! This beautifully maintained 2-story home offers everything you need for a move-in ready home! Featuring 3 bedrooms and 2.5 bathrooms, this house has many upgrades including a roof, gutters, and gutter guards in 2022. The HVAC was replaced in 2020 and is maintained regularly. The large backyard is perfect for [...]

#### **Basics**

**Type:** Single Family Residence **Status:** Pending

Bedrooms: 3 beds

Area: 1706 sq ft

Lot size: 50006 sq ft

Year built: 2005 Lot Features: Cleared, Irregular

County Or Parish: Hardin Subdivision Name: LAVISTA ESTATES

# **Building Details**

Foundation Details: Poured Concrete Stories: 2

Electric: Residential Fencing: Chain Link

Roof: Shingle Construction Materials: Wood Frame, Vinyl Siding

**Garage Spaces:** 2 **Basement:** Unfinished