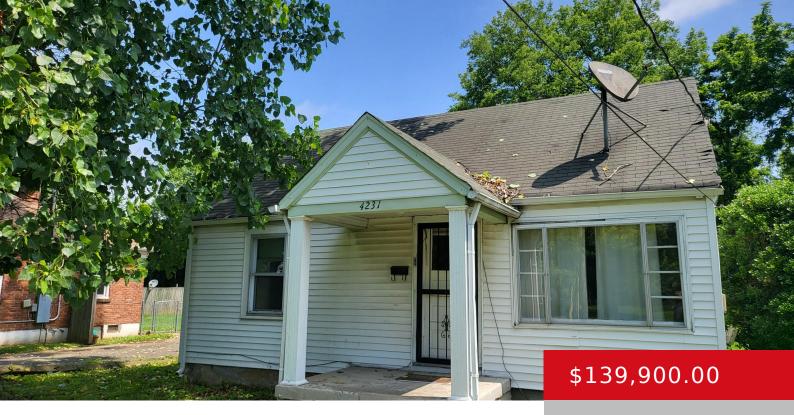

# **4231 CURTIS AVE, LOUISVILLE, KY 40213** http://zhomesre.com

Attention Investors or DIY Home Owners: This home offers tons of built in equity. Looking for a rewarding renovation opportunity? This 4-bedroom 1 bath home with off-street parking is ready for you to put your personal touches to it. Priced \$60K below it after repair value, and to account for its current condition, this property [...]

- 4 beds
- 1 bath
- Single Family Residence
- Active
- 1008 sq ft

#### Basics

Type: Single Family Residence Bedrooms: 4 beds Area: 1008 sq ft Year built: 1954 Subdivision Name: NONE

Status: Active Bathrooms: 1 bath Lot size: 12650 sq ft County Or Parish: Jefferson Bathrooms Full: 1

# **Building Details**

Foundation Details: Crawl Space Electric: Residential Roof: Shingle Basement: None Stories: 1 Fencing: Wood Construction Materials: Vinyl Siding