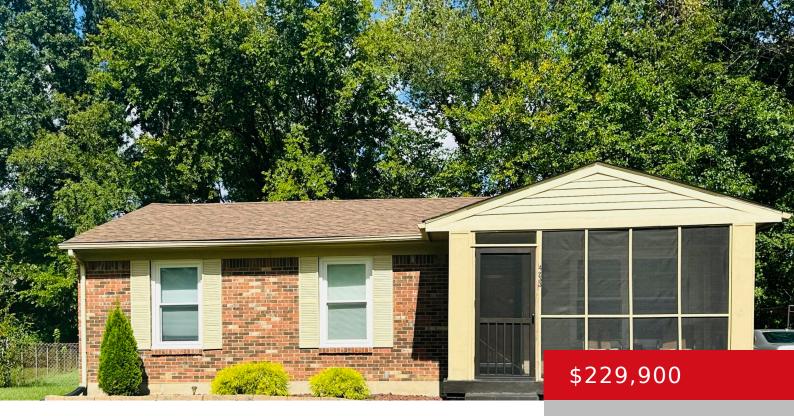

#### 4233 SAINT THOMAS AVE, LOUISVILLE, KY 40218

http://zhomesre.com

Welcome home! When you arrive you are greeted by the screenin front porch. As you enter and pass through the guest seating area into the open floor plan of the eat-in dining area, large kitchen and family entertainment room. This house has 3 bedrooms but is currently being used as a 2 bedroom. The wall [...]

- 3 beds
- 2 baths
- Single Family Residence
- Active
- 1250 sq ft

### Basics

Type: Single Family Residence Bedrooms: 3 beds Area: 1250 sq ft Year built: 1978 County Or Parish: Jefferson Bathrooms Full: 1 Status: Active Bathrooms: 2 baths Lot size: 7714 sq ft Lot Features: Cul De Sac Subdivision Name: SIX MILE TRACE

# **Building Details**

Foundation Details: Crawl Space Electric: Residential Roof: Shingle Basement: None Stories: 1 Fencing: Chain Link Construction Materials: Brick

# **Amenities & Features**

Cooling: Central Air Utilities: Public Sewer, Public Water Heating: Electric, Forced Air, Natural Gas

Exterior Features: Out Buildings, Porch Parking Features: Off-Street Parking, Driveway