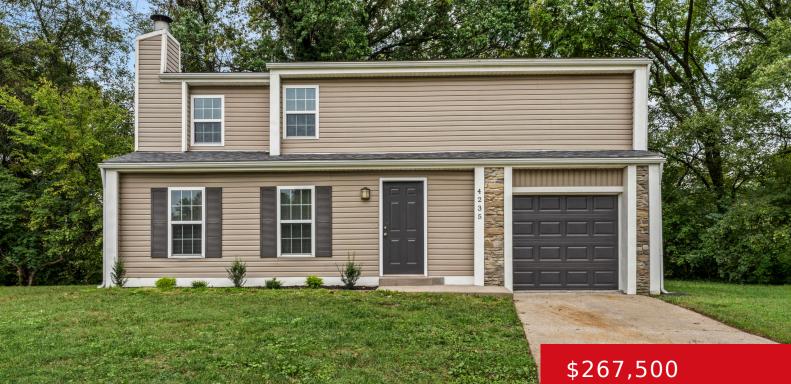

#### 4235 SAINT THOMAS AVE, LOUISVILLE, KY 40218

http://zhomesre.com

Don't miss out on this newly remodeled 3 bedroom home conveniently located between Bardstown Road and Breckenridge Lane. In addition to the three bedrooms, this home features two full bathrooms, an eat-in kitchen, formal dining room and living room. New flooring and fresh paint throughout, updated bathrooms and kitchens, HVAC system (3 years), fresh landscaping [...]

- ----
- 3 beds
- 2 baths
- Single Family Residence
- Active Under Contract
- 1454 sq ft

### Basics

Type: Single Family Residence Bedrooms: 3 beds Area: 1454 sq ft Year built: 1984 County Or Parish: Jefferson Bathrooms Full: 2 Status: Active Under Contract
Bathrooms: 2 baths
Lot size: 8712 sq ft
Lot Features: Cul De Sac
Subdivision Name: NONE