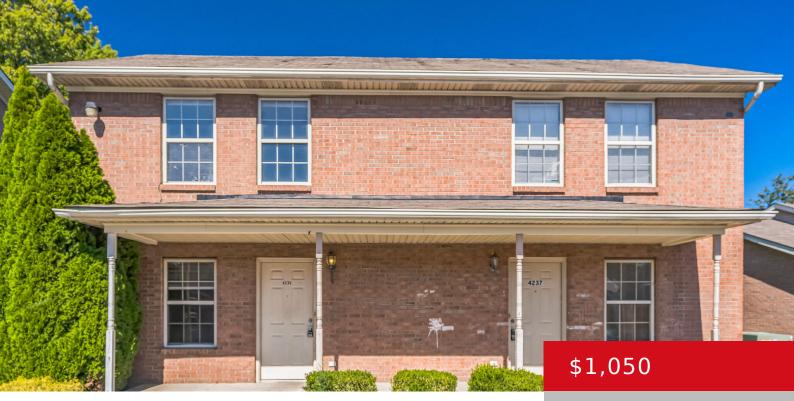

### 4237 GRANTLINE VIEW CT, NEW ALBANY, IN 47150

http://zhomesre.com

This 2BD/1.5BA townhome comes with new flooring throughout including both bathrooms, 2 bedrooms and 1 full bathroom upstairs, 1 half bathroom downstairs by living room, small deck off back of unit, large shared covered front porch, central A/C, washer and dryer hookups, dishwasher with oven and fridge included. Tenant pays personal electric and water.

### Basics

Type: Apartment Bedrooms: 2 beds Area: 1200 sq ft Year built: 1975 Subdivision Name: NONE

Status: Active Bathrooms: 1 bath Lot size: 5227.2 sq ft County Or Parish: Floyd Bathrooms Full: 1