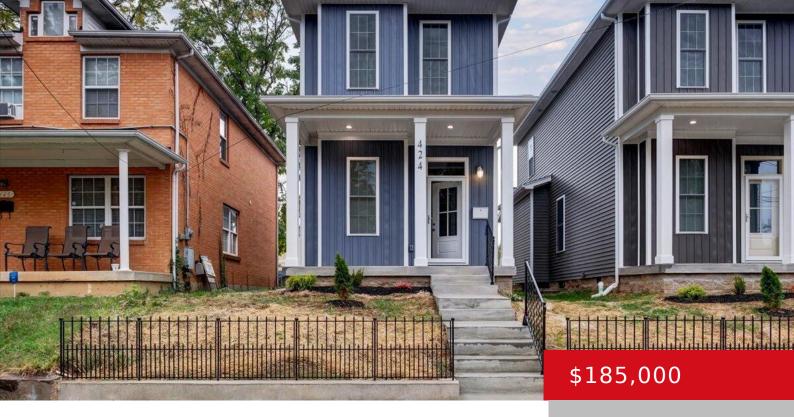

## **424 DR W J HODGE ST, LOUISVILLE, KY 40203**

http://zhomesre.com

Seller has announced a buyer(s) credit up to \$10,000 with a full price offer toward closing costs on this stunning new construction! TEN NEW HOMES SOLD with FOUR to go! Features: tall ceilings, appliances, 2.5 baths, first floor bedroom, USB ports and more! Upstairs has a Master Bedroom Ensuite and another bedroom. Additionally, buyer(s) can [...]

- 3 beds
- 3 baths
- Single Family Residence
- Residential
- Active
- 1309 sq ft

### **Basics**

Category: Residential

**Status:** Active

**Bathrooms: 3** baths **Lot size: 2566** sq ft

County Or Parish: Jefferson

**Bathrooms Full: 2** 

Type: Single Family Residence

Bedrooms: 3 beds

**Area: 1309** sq ft

Year built: 2023

**Subdivision Name: RUSSELL** 