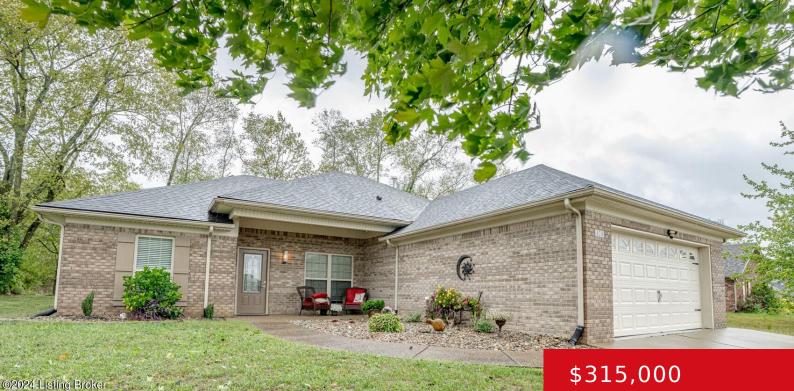

# 424 OAKVIEW DR, SHELBYVILLE, KY 40065

http://zhomesre.com

Very nice home in a very nice quiet neighborhood. Access from US60. Well maintained single story home. Very little exterior maintenance. Easy access floor plan and entries. Fenced rear yard with beautiful fire pit. Great sunsets.. New roof in 2023. New water heater in 2023. New flooring installed in bedrooms 2023. Rain barrel stays. Nice [...]

### Basics

Type: Single Family ResidenceStatus: Active Under ContractBedrooms: 3 bedsBathrooms: 2 bathsArea: 1504 sq ftLot size: 8712 sq ftYear built: 2010Lot Features: Sidewalk, LevelCounty Or Parish: ShelbySubdivision Name: MEADOWBROOK ESTATESBathrooms Full: 2

## **Building Details**

Foundation Details: Slab Electric: Residential Roof: Shingle Garage Spaces: 2 Stories: 1 Fencing: Partial, Chain Link Construction Materials: Brick, Vinyl Siding Basement: None

## **Amenities & Features**

**Cooling:** Central Air **Utilities:** Electricity Connected, Fuel:Natural, Public Sewer, Public Water

Heating: Forced Air

Exterior Features: Patio, Porch Parking Features: Attached, Driveway