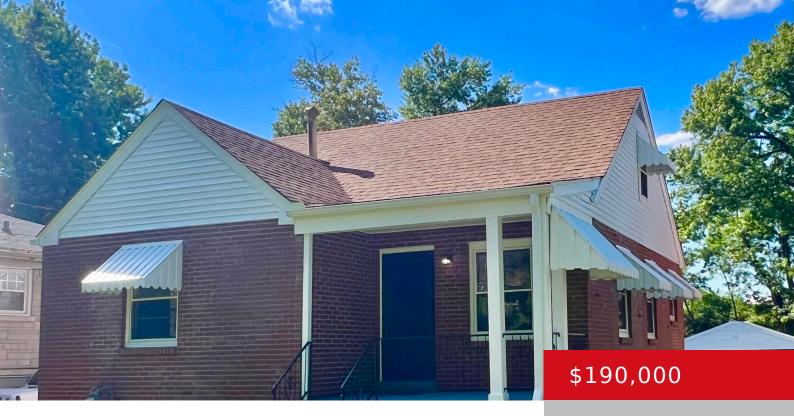

# 4241 NORTHWESTERN PKWY, LOUISVILLE, KY 40212

http://zhomesre.com

A mist see! This beautiful remodeled ranch on Northwestern Parkway is at a wonderful location. Two bedrooms, 1 and a half bathrooms, a walk-out basement with all the potential to be finished. Large 2.5 car carport for convenience.

### **Basics**

**Type:** Single Family Residence **Status:** Active Under Contract

Bedrooms: 2 beds

Area: 920 sq ft

Lot size: 4488 sq ft

Year built: 1952 County Or Parish: Jefferson

**Subdivision Name:** WESTVIEW TERRACE **Bathrooms Full:** 1

# **Building Details**

Stories: 1 Electric: Residential

Fencing: Partial, Chain Link Roof: Shingle

Construction Materials: Brick Basement: Walkout Unfinished