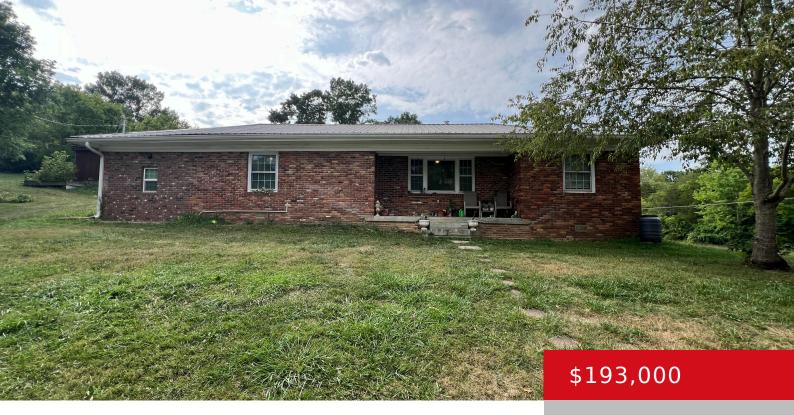

## 425 SHEEP PEN RD, FRANKFORT, KY 40601

http://zhomesre.com

\*Priced below recent appraisal!\* Looking for a place that's in a more rural setting without being too far from town and the interstate? Welcome to 425 Sheep Pen Road – a 4 bedroom, 2 bathroom home on roughly half an acre. It's move in ready or the perfect fixer upper at a great price for [...]

## **Basics**

Type: Single Family Residence

Bedrooms: 4 beds **Area: 1712** sq ft Year built: 9999

County Or Parish: Franklin

**Bathrooms Full: 2** 

Status: Active

Bathrooms: 2 baths

**Lot size: 24000** sq ft

# **Building Details**

Foundation Details: Crawl Space Stories: 1

**Electric:** Residential Fencing: Wood, Chain Link

Roof: Metal **Construction Materials:** Brick

**Garage Spaces:** 1 Basement: None