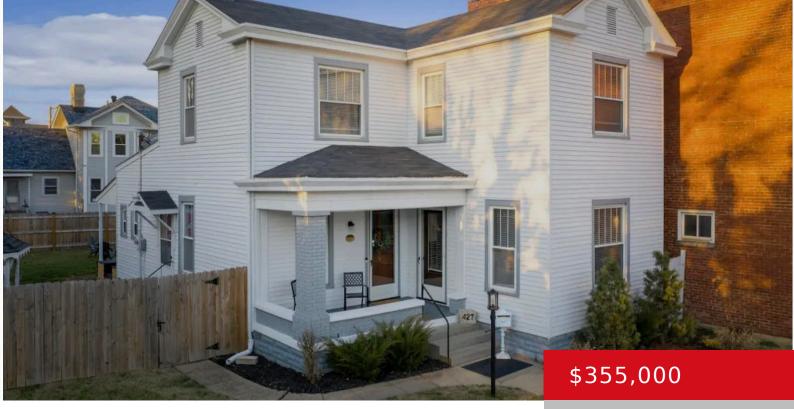

#### 427 E CHESTNUT ST, JEFFERSONVILLE, IN 47130

http://zhomesre.com

Beautiful family home within walking distance of historic downtown Jeffersonville's vibrant restaurants and attractions! The same family has cherished this home for nearly 100 years. It features a spacious side yard with a charming gazebo and a detached garage. Inside, you'll find three bedrooms and two bathrooms with original hardwood flooring. The formal living room, [...]

- 3 beds
- 2 baths
- Single Family Residence
- Pending
- 1859 sq ft

#### Basics

Type: Single Family Residence Bedrooms: 3 beds Area: 1859 sq ft Year built: 1928 County Or Parish: Jefferson Bathrooms Full: 2 Status: Pending Bathrooms: 2 baths Lot size: 4200 sq ft Lot Features: Cleared Subdivision Name: NONE