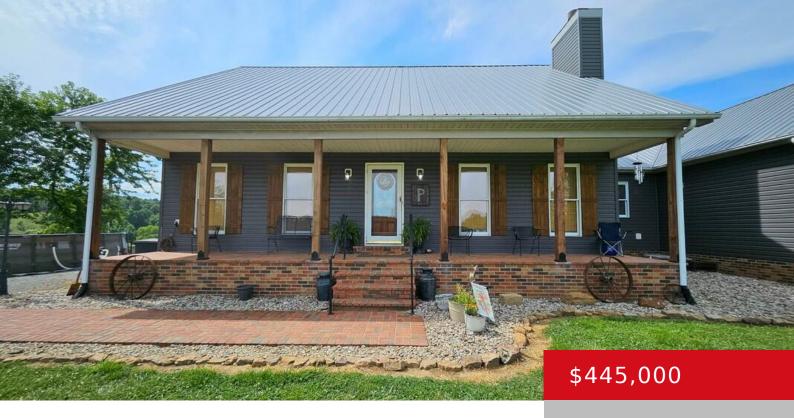

# 427 MATTINGLY RD, BROWNSVILLE, KY 42210

http://zhomesre.com

Your country haven paradise awaits with this gorgeous contemporary style 3 bed, 2.5 bath home resting on 21.85+/-acres. Located right at the Grayson/Edmonson Co KY line, you have an excellent mixture of open & wooded acreage to accommodate all varieties of outdoor activities...from cropland to livestock to hunting & much more. The full size [...]

#### **Basics**

Type: Single Family Residence

Bedrooms: 3 beds

Area: 2691 sq ft Year built: 1994

**Subdivision Name: NONE** 

Status: Active

Bathrooms: 3 baths

Lot size: 951786 sq ft

## **Building Details**

Stories: 1 **Electric:** Residential

**Roof:** Metal Fencing: Partial

**Construction Materials:** Wood Frame, Vinyl Siding **Garage Spaces:** 2

Basement: Partially finished, Unfinished, Walkout Unfinished

### **Amenities & Features**

Exterior Features: Pool - Above Ground, Porch, Cooling: Central Air

**Utilities:** Electricity Connected, Septic

System, Public Water

Heating: Electric, Forced Air

Deck

Parking Features: Attached, Entry Side, Lower