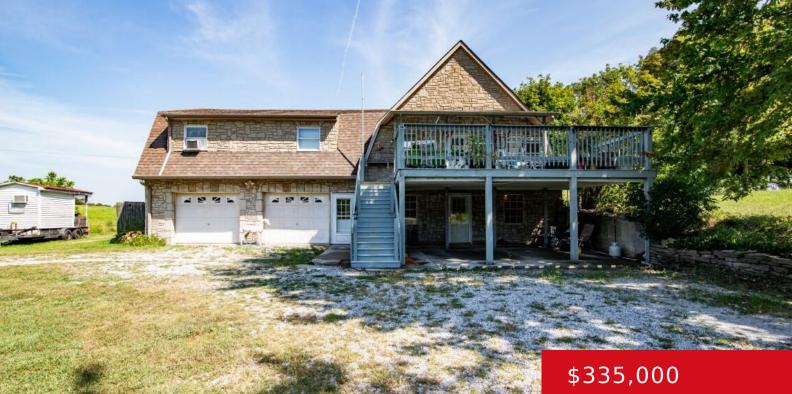

#### 4296 BERRYTOWN RD, RINEYVILLE, KY 40162 http://zhomesre.com

Are you looking for space? Then welcome home! This 12 room home has tremendous opportunity. The main floor was used as an apartment for the family for years. The upstairs is the main living area. The house has an enormous amount of space. The owner finished the room over top of the garage and has [...]

#### Basics

Type: Single Family Residence Bedrooms: 4 beds Area: 3834 sq ft Year built: 1981 Subdivision Name: NONE

Status: Active Bathrooms: 3 baths Lot size: 43560 sq ft County Or Parish: Hardin Bathrooms Full: 2

# **Building Details**

Foundation Details: Concrete Blk, Poured Concrete Electric: Residential Roof: Shingle

Garage Spaces: 1

Stories: 2

Fencing: None

**Construction Materials:** Wood Frame, Block, Vinyl Siding

### **Amenities & Features**

Cooling: Central Air, Heat Pump Utilities: Septic System, Well Water Heating: Electric, Heat Pump Exterior Features: Pond, Balcony Parking Features: Attached, Entry Front