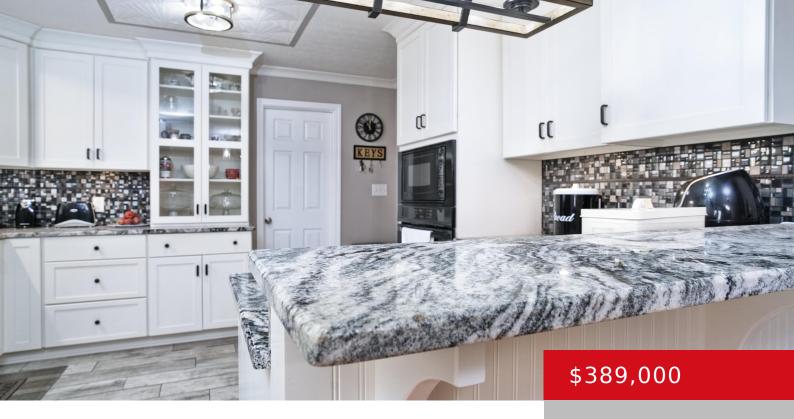

#### 43 GREENCREST DR, CECILIA, KY 42724

http://zhomesre.com

- 3 beds
- 2 baths
- Single Family Residence
- Active
- 2024 sq ft

#### Basics

Type: Single Family Residence Bedrooms: 3 beds Area: 2024 sq ft Year built: 1978 Subdivision Name: LAKEWOOD Status: Active Bathrooms: 2 baths Lot size: 36590.4 sq ft County Or Parish: Hardin Bathrooms Full: 2