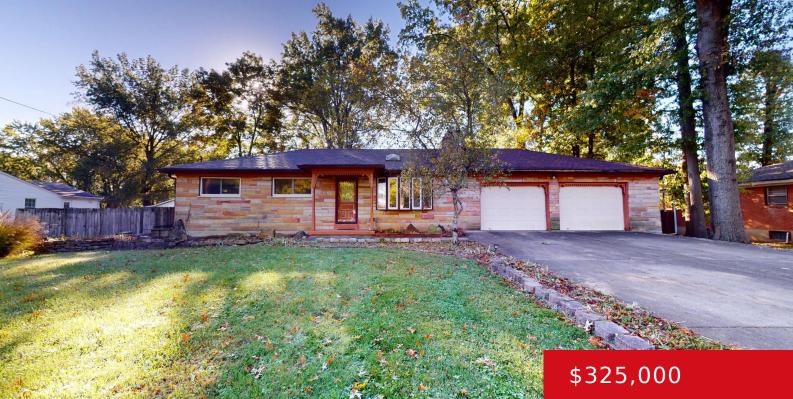

#### 4302 LAMBERT RD, LOUISVILLE, KY 40219 http://zhomesre.com

You'll want to check this one out! Sitting on a 1 acre lot, this charming 3 bedroom 1 bath home features multiple sky lights pulling in natural light, cozy fireplace, and a partially finished basement with over 1100 sq ft. You will also find a 2 car attached garage and BEST of all, an impressive [...]

### Basics

Type: Single Family Residence Bedrooms: 3 beds Area: 1456 sq ft Year built: 1963 County Or Parish: Jefferson Bathrooms Full: 1 Status: Active Bathrooms: 1 bath Lot size: 43560 sq ft Lot Features: Sidewalk, DeadEnd Subdivision Name: NONE

## **Building Details**

Foundation Details: Poured Concrete Electric: Residential Roof: Shingle Garage Spaces: 2

Stories: 1 Fencing: Partial Construction Materials: Stone Basement: Partially finished

# **Amenities & Features**

Cooling: Central Air Exterior Features: Out Buildings, Porch, Deck Parking Features: Attached, Entry Front, Street, Driveway Fireplaces Total: 1 Utilities: Public Sewer, Public Water Heating: Natural Gas