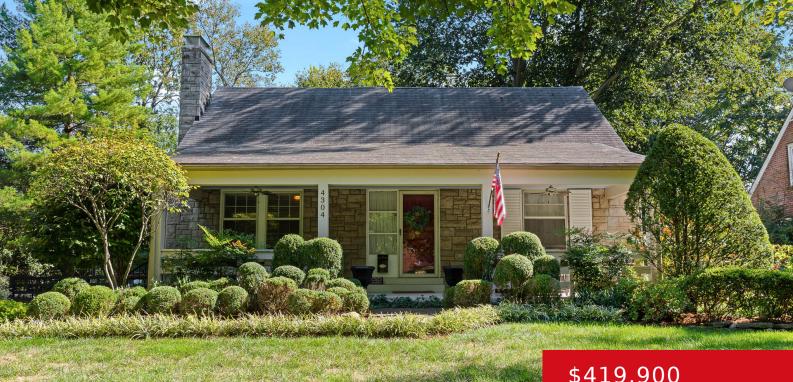

#### 4304 ALTON RD, LOUISVILLE, KY 40207

http://zhomesre.com

Welcome home to 4304 Alton Rd! This St. Matthews Cape Cod is a true unicorn with its oversized, spacious lot. Upon entering, you are greeted by a large living room with a wood-burning fireplace, which leads into the beautifully renovated eat-in kitchen. This kitchen offers ample cabinet space and updated stainless steel appliances! It features [...]

- \$419,900

#### Basics

Type: Single Family Residence Bedrooms: 4 beds Area: 2536 sq ft Year built: 1950 Subdivision Name: PARKSIDE

Status: Active Bathrooms: 2 baths Lot size: 16357 sq ft County Or Parish: Jefferson Bathrooms Full: 2