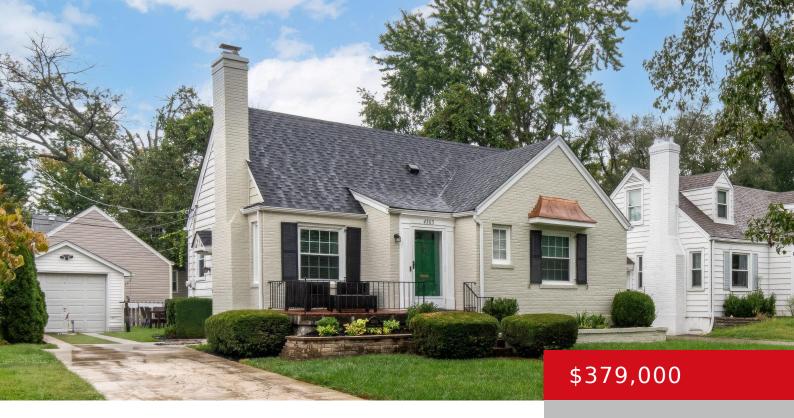

## 4305 CHURCHILL RD, LOUISVILLE, KY 40207

http://zhomesre.com

Honey, I'm home!! Check out this charming new listing. A perfect blend of original details and new additions! This 3 bedroom, 2 bathroom home has hardwood and tile flooring throughout the main level. Current sellers have added to the rear of the home a sun filled dining area, ensuite bathroom for primary bedroom and a [...]

- 3 heds
- 2 haths
- Single Family Residence
- Active
- 2138 sq ft

### **Basics**

Type: Single Family Residence

Bedrooms: 3 beds

**Area: 2138** sq ft **Year built:** 1941

County Or Parish: Jefferson

**Bathrooms Full: 2** 

**Status:** Active

Bathrooms: 2 baths