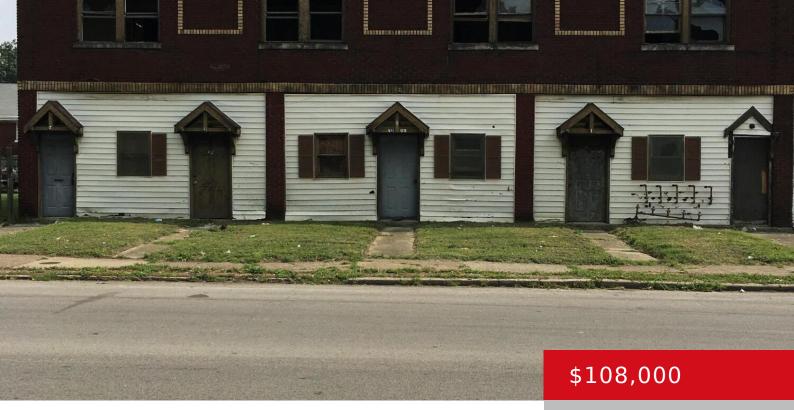

## 4305 W MARKET ST, LOUISVILLE, KY 40212

http://zhomesre.com

INVESTORS – Huge 5 Unit Apartment building , over 5700 square footage – Could be a 4 Unit if desired. Good Opportunity Potential. SOLD AS IS. • 0 baths

## Basics

Type: Apartment Bathrooms: 0 baths Lot size: 6840 sq ft Lot Features: Sidewalk Subdivision Name: NONE

Status: Pending Area: 5760 sq ft Year built: 1930 County Or Parish: Jefferson

## **Building Details**

Architectural Style: Other Roof: Flat

**Electric:** MultiFamily **Construction Materials:** Brick