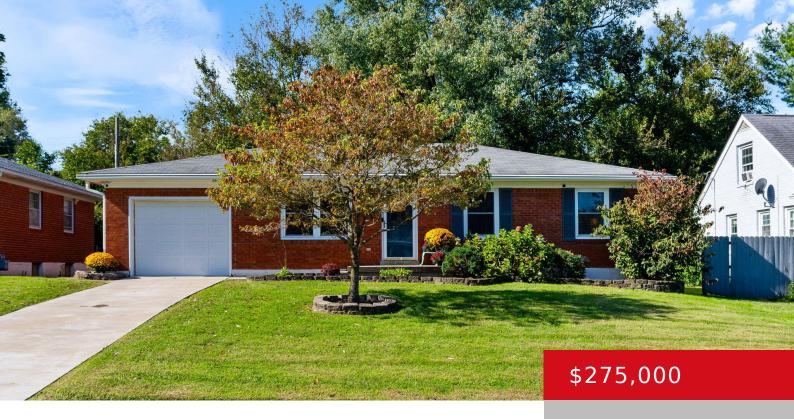

### 4309 ROCKWOOD DR, LOUISVILLE, KY 40220

http://zhomesre.com

Charming 3 bedroom brick ranch home with an attached garage and finished basement located in the Brookhaven neighborhood! This beautiful home has something for everyone. On the main floor you will find original hardwood floors in excellent condition along with three good-sized bedrooms. The primary bedroom offers an accent wall with attractive wainscoting and a [...]

#### **Basics**

**Type:** Single Family Residence **Status:** Pending

**Bedrooms: 3** beds **Bathrooms: 2** baths

Area: 1987 sq ft

Year built: 1960

Lot size: 8276.4 sq ft

Lot Features: Sidewalk

County Or Parish: Jefferson Subdivision Name: BROOKHAVEN